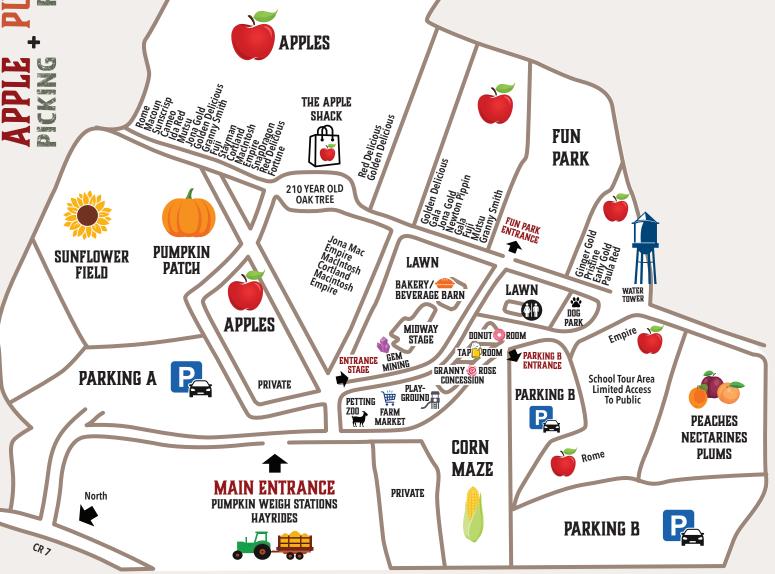

| 200 |
|-----|
|     |
|     |
|     |
|     |
| 7   |
| 8   |
|     |

**VARIETY** 

**EATING** 

BAKING

| AKM |   |
|-----|---|
| ن   | 5 |
|     |   |

|                  |          |          |          | LICVING DVI E9  |              |
|------------------|----------|----------|----------|-----------------|--------------|
| Pristine         | <b>✓</b> |          |          | Mid Aug         | White/Red    |
| Early Gold       |          | <b>V</b> | <b>✓</b> | Mid Aug         |              |
| Zestar           |          |          |          | Mid Aug         |              |
| Ginger Gold      |          |          |          | Mid Aug         |              |
| Jona Mac         |          | <b>V</b> |          | Early September | White/Orange |
| MacIntosh        |          | <b>V</b> | <b>V</b> | Early September | Blue         |
| Gala             | <b>✓</b> | <b>V</b> | <b>V</b> | Early September | Black/Red    |
| Cortland         |          | <b>V</b> | <b>V</b> | Mid-Sept        | Pink         |
| SnapDragon       |          | <b>V</b> | <b>V</b> | Mid-Sept        | White/Green  |
| Newton Pippin    |          | <b>V</b> | <b>✓</b> | Mid-Sept        | Black/Orange |
| Macoun           |          |          |          | Mid-Sept        | Lime Green   |
| Empire           |          | <b>V</b> | <b>✓</b> | Mid-Sept        | White        |
| Jona Gold        |          | <b>V</b> | <b>✓</b> | Early Oct       | Black/Green  |
| Red Delicious    |          | <b>V</b> |          | Early Oct       | Red          |
| Golden Delicious |          | <b>V</b> |          | Early Oct       | Yellow       |
| Ida Red          |          | <b>V</b> |          | Early Oct       | Lavender     |
| Stayman          |          | <b>V</b> |          | Early Oct       | Black        |
| Mutsu            |          | <b>V</b> | <b>✓</b> | Early Oct       | Black/Yellow |
| Fortune          |          | <b>V</b> |          | Early Oct       | Blue/Black   |
| Cameo            |          |          |          | Early Oct       | Dark Green   |
| Suncrisp         |          | <b>V</b> | <b>✓</b> | Early Oct       | Light Green  |
| Fuji             | <b>✓</b> |          |          | Mid Oct         | White/Yellow |
| Granny Smith     | <b>✓</b> | <b>V</b> |          | Mid Oct         | White /Black |
| Rome             |          |          | <b>V</b> | Mid Oct         | Orange       |
|                  |          |          |          |                 |              |